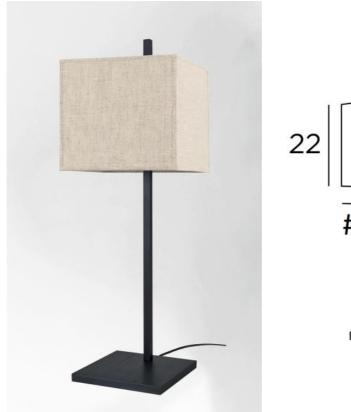

#### **OVERALL SIZES**

H73cm #24cm

BASE

#20 x 1,8cm

## LAMPSHADE : SIZES & CODE

#24 - 24 - 22cm

Code: 2332 + fabric code We propose more than 150 materials/colors for lampshades.