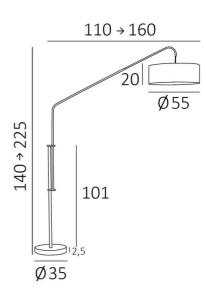

#### **OVERALL SIZES**

H140→225cm L110→160cm Ø55cm

#### **BASE**

Ø35 x 2,5cm

## **TECHNICAL DATA**

One E27 fitting with ring

A foot switch on the cable (standard)

A foot dimmer on the cable (option)

Floor light adjustable in depth

Floor light adjustable in height

Delivered with a diffuser in Polycristal (Ø55cm)