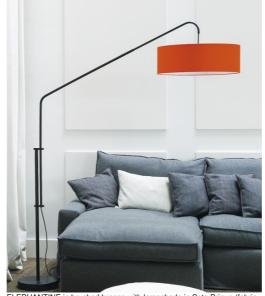

# **ELEPHANTINE**

A great floor light to place in the centre of your living room or dining room, where he will create a majestic atmosphere

Mounted on a very heavy base for exceptional stability, **ELEPHANTINE** is hyper-functional. Both height and depth adjustable, she allows multiple positions

The cylindrical lampshade is equipped with an integral diffuser that reduces the brightness of the bulb With the large choice of materials and colors we offer, you will have no trouble choosing the lampshade that will embellish your floor light and your living room