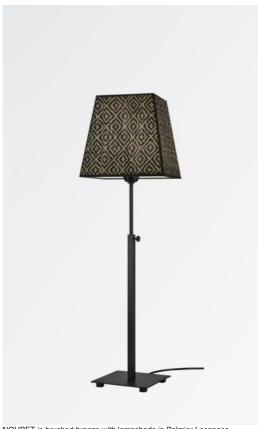

# **NOUBET#**

Table light adjustable in height with a square lampshade

Unique and original, it is always up-to-date with its minimalist and sober design

NOUBET # is a beautiful mood lighting to place on a piece of furniture or a bedside table and is very discreet and easy to complete a decoration

With the large choice of materials and colors we offer, you will have no trouble choosing the lampshade that will embellish your lamp and your decoration

### **AVAILABLE METAL FINISHES AND CODES**

29 - Brushed bronze - 2362 029

**LAMPSHADE: SIZES & CODE** 

#14 - 20 - 20cm

Code: 1308 + fabric code

We propose more than 150 materials/colors for lampshades.