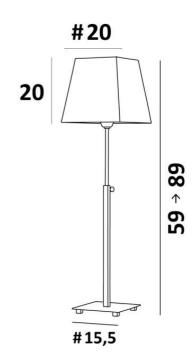

#### **OVERALL SIZES**

H59→89cm #20cm

### **BASE**

Solid brass base: #15,5 x 1,5cm