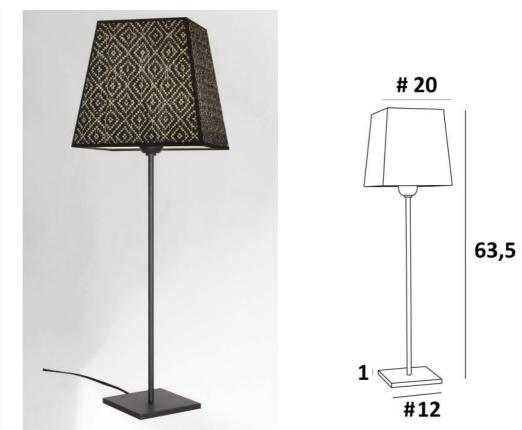

ANOUKIS 3 in brushed bronze with lampshade Palmier Losanges (material from category 5)

Table light to place a square lampshade

Unique and original, it is always up-to-date with its minimalist and sober design

ANOUKIS 3 # is a beautiful mood lighting to place on a piece of furniture or a bedside table and is very discreet and easy to complete a decoration, especially since she is represented with different shaped lampshades

## **OVERALL SIZES**

H63,5cm #20cm

BASE

Solid brass base : #12 x 1cm