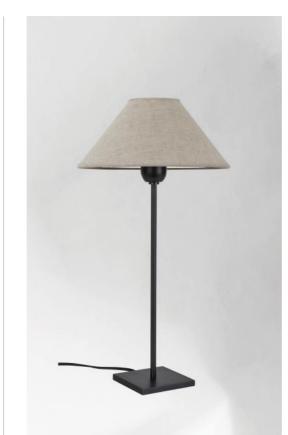

# ANOUKIS 2 o

ANOUKIS 2 in brushed bronze with lampshade in Lin Moscou (fabric from category 2)

Table light to place a round conical lampshade

Unique and original, it is always up-to-date with its minimalist and sober design

**ANOUKIS 2 o** is a beautiful mood lighting to place on a piece of furniture or a bedside table and is very discreet and easy to complete a decoration, especially since she is represented with different shaped lampshades

With the large choice of materials and colors we offer, you will have no trouble choosing the lampshade that will embellish your lamp and your decoration

ANOUKIS 2 o is available in two other sizes with lampshades in different shapes