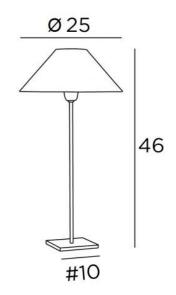

# **OVERALL SIZES**

H46cm Ø25cm

### BASE

Solid brass base : #10 x 1cm

## LAMPSHADE : SIZES & CODE

Ø8 - 25 - 14cm

Code: 2106 + fabric code We propose more than 150 materials/colors for lampshades.