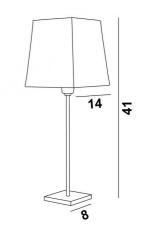

# ANOUKIS 1 #





ANOUKIS 1 in brushed bronze with lampshade in Raphia Banane (material from category 3)

Table light to place a square lampshade

Unique and original, it is always up-to-date with its minimalist and sober design

ANOUKIS 1 # is a beautiful mood lighting to place on a piece of furniture or a bedside table and is very discreet and easy to complete a decoration, especially since she is represented with different shaped lampshades

With the large choice of materials and colors we offer, you will have no trouble choosing the lampshade that will embellish your lamp and your decoration

ANOUKIS 1 # is available in two larger sizes with lampshades in different shapes

## **OVERALL SIZES**

H41cm #14cm

BASE

Solid brass base : #8 x 1cm

#### **TECHNICAL DATA**

One E14 fitting with ring One switc