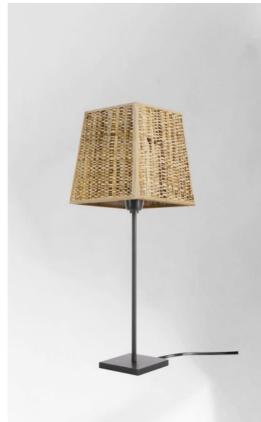

# ANOUKIS 1 #

ANOUKIS 1 in brushed bronze with lampshade in Raphia Banane (material from category 3)

Table light to place a square lampshade

Unique and original, it is always up-to-date with its minimalist and sober design

ANOUKIS 1 # is a beautiful mood lighting to place on a piece of furniture or a bedside table and is very discreet and easy to complete a decoration, especially since she is represented with different shaped lampshades

With the large choice of materials and colors we offer, you will have no trouble choosing the lampshade that will embellish your lamp and your decoration

ANOUKIS 1 # is available in two larger sizes with lampshades in different shapes