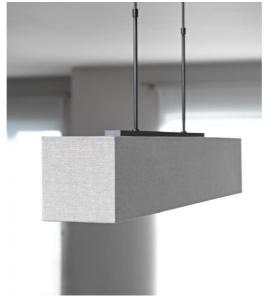

# HENOUTMIRE 3 + lampshade medium

HENOUTMIRE 3 in brushed bronze with lampshade MEDIUM in Lin Pompéi (fabric from category 2)

HENOUTMIRE MEDIUM is a magnificent long suspension lamp, ideal for placing above a rectangular

Its straight rectangular lampshade is fitted with an opaline diffuser that allows the light to be subdued. Don't hesitate to install a dimmer switch to enjoy your light at any time

Emblematic and timeless, this innovative creation was awarded the Grand Prix at the Salon