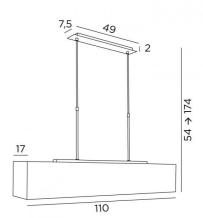

### **OVERALL SIZES**

H54→174cm L110 x 17cm

#### **BASE**

Plate: 49 x 7,5cm Box: 43,5 x 6 x 2cm

### **TECHNICAL DATA**

A diffuser with eyelets in Polycristal is delivered with the lampshade

Three metal E27 fittings. Dimmable suspension

Hanger length: 70cm

Distance between fittings: 30cm Distance between tubes: 40cm