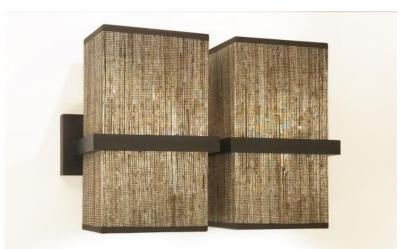

## TETI 2

TETI 2 in brushed bronze with two rectangular lampshades in Jacinthe Miel Noir (material from category 5)

TETI 2 is a wall light with two rectangular lampshades

She is the result of an innovative and surprising design. A great success, with beautiful proportions and a perfect realization, this amazing wall light appeals by its simplicity and especially by its audacity With the large choice of fabrics, materials and colors that we offer to make the lampshades, you will have no trouble choosing the one that will embellish your wall light and bring warmth and color to your interior