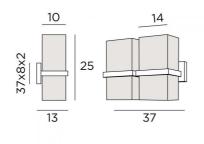

#### **OVERALL SIZES**

H25cm L37cm |→13cm

#### BASE

37 x 8 x 2cm

#### LAMPSHADE : SIZES & CODE

14x10 - 14x10 - 25cm (x2)