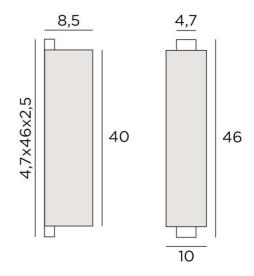

## CHABAKA 2#







CHABAKA 2 # is a beautiful wall light with a rectangular (screen) lampshade

CHABAKA is a box partially surrounded by a screen and equipped with LED strips that diffuses a warm and powerful light in all directions

For the lampshade, which creates a warm atmosphere and a beautiful light, we offer you a choice of many different fabrics, materials and colors. This allows you to better integrate this elegant and robust wall light into your decor

It is also available in a smaller model with a similar screen lampshade, see CHABAKA 1 #

## **OVERALL SIZES**

H46cm L10cm |→8,5cm

**BASE:** 4,7 x 46 x 2,5cm

## **TECHNICAL DATA**

LED strips integrated:

consumption 19,6W brightness 1638lm color temperature 2700°K

Driver: 24-240V 18W 0,3A Not dimmable wall light

A fixing plate for the wall bo