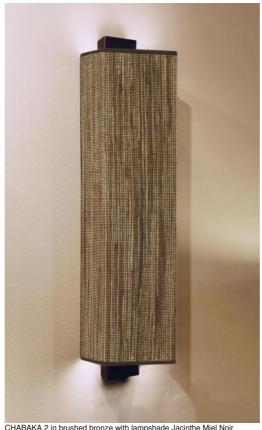

## CHABAKA 2#

CHABAKA 2 # is a beautiful wall light with a rectangular (screen) lampshade

CHABAKA is a box partially surrounded by a screen and equipped with LED strips that diffuses a warm and powerful light in all directions

For the lampshade, which creates a warm atmosphere and a beautiful light, we offer you a choice of many different fabrics, materials and colors. This allows you to better integrate this elegant and robust wall light into your decor