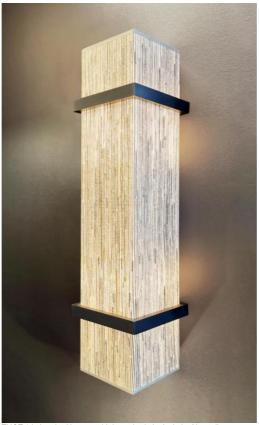

#### THOT 1

THOT 1 in brushed bronze with lampshade in Jacinthe Naturelle (material from category 5)

THOT 1 is a great design success, with beautiful proportions and perfect execution A surprising wall light that appeals by its simplicity but above all by its audacity This high quality fixture, made entirely of brass, is enriched by a remarkable finish To personalise the square lampshade we offer a wide choice of fabrics, materials and colors