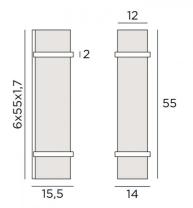

#### THOT 1



THOT 1 in brushed bronze with lampshade in Jacinthe Naturelle (material from category 5)



THOT 1 is a great design success, with beautiful proportions and perfect execution A surprising wall light that appeals by its simplicity but above all by its audacity This high quality fixture, made entirely of brass, is enriched by a remarkable finish To personalise the square lampshade we offer a wide choice of fabrics, materials and colors

## **OVERALL SIZES**

H55cm L14cm |→15,5cm

#### **BASE**

6 x 55 x 1,7cm

#### **TECHNICAL DATA**

Two E27 fittings Dimmable wall light

A fixing plate for the wall box (plan in PDF)

### **AVAILABLE METAL FINISHES AND CODES**



29 - Brushed bronze - 1381 029

**LAMPSHADE: SIZES & CODE** 

#12 - 55cm

Code: 1381 + fabric code

We propose more than 150 materials/colors for lampshades.























# LIGHTING COLLECTION