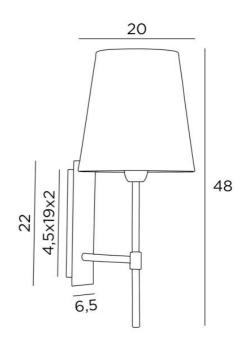

## **OVERALL SIZES**

H48cm L20cm |→23cm

# **BASE**

Plate: 6,5 x 22cm Box: 4,5 x 19 x 2cm