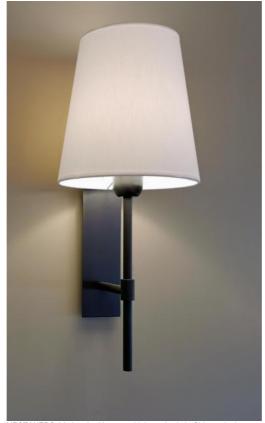

### NECTANEBO 2 o

#### NECTANEBO 2 o is a large wall light with a round conical lampshade

Its classic appearance has been revised to give her a modern and contemporary touch. Its sober and simple design is no stranger to this metamorphosis which brings her presence and harmony For the lampshade, which will create a warm atmosphere and a beautiful brightness, we suggest you to choose between many materials and colors This will allow you to better integrate her into your decoration This beautiful wall light is made of brass and is available in several remarkable finishes There is a smaller model, see NECTANEBO 1 o