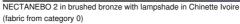

### NECTANEBO 2 o

### **AVAILABLE METAL FINISHES AND CODES**

28 - Light bronze - 1136 028

29 - Brushed bronze - 1136 029

**LAMPSHADE: SIZES & CODE** 

Ø14 - 20 - 21cm

Code: 1136 + fabric code

We propose more than 150 materials/colors for lampshades.