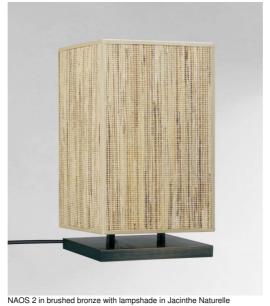

## NAOS 2

(material from category 5)

## NAOS 2 is a small table light with square lampshade

A nice light ambiance to put in a bookcase or on a shelf

With the large choice of materials and colors we offer, you will have no trouble choosing the lampshade that will embellish your lamp and your interior

#### **AVAILABLE METAL FINISHES AND CODES**

29 - Brushed bronze - 2355 029

32 - Brushed chrome - 2355 032

LAMPSHADE: SIZES & CODE

#15 - 15 - 23cm

Code: 2355 + fabric code

We propose more than 150 materials/colors for lampshades.