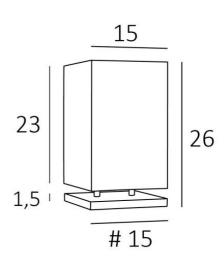

#### **OVERALL SIZES**

H26cm #15cm

# **BASE**

#15 x 1,5cm

#### **AVAILABLE METAL FINISHES AND CODES**

29 - Brushed bronze - 2355 029

32 - Brushed chrome - 2355 032

LAMPSHADE: SIZES & CODE

#15 - 15 - 23cm

Code: 2355 + fabric code

We propose more than 150 materials/colors for lampshades.