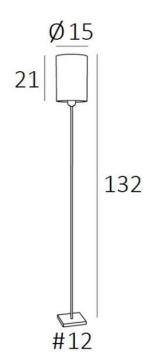

#### **OVERALL SIZES**

H132cm Ø15cm

### **BASE**

Solid brass base: #12 x 1,5cm