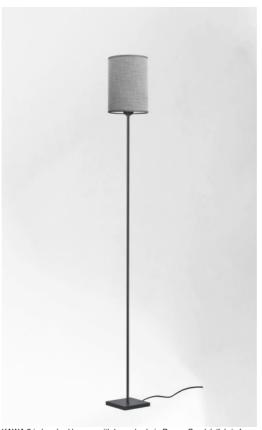

# KAWA 3

KAWA is a beautiful small floor light with cylindrical lampshade

Elegant and discreet

A lovely floor light like KAWA is much more than just flipping a switch, it is about bringing color and warmth into your home. Choose carefully from our wide range of fabrics or materials to perfectly decorate your lamp and your home

### **AVAILABLE METAL FINISHES AND CODES**

29 - Brushed bronze - 3247 029

**LAMPSHADE: SIZES & CODE** 

Ø15 - 15 - 21cm

Code: 3247 + fabric code

We propose more than 150 materials/colors for lampshades.