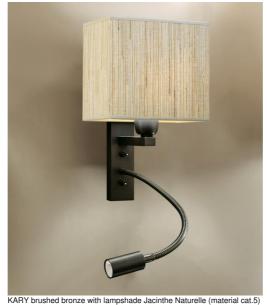

## KARY rect

KARY rect is a wall light with a rectangular lampshade and reading light to be placed near a bed The arm has an E27 fitting with a ring to fix a rectangular lampshade

The reading light consists of a flexible that ends with a LED spot that emits a warm and concentrated light This wall light has two switches that control the lampshade and the reading light separately, so you can choose between soft and/of reading light

This high-quality fixture is traditionally made of solid brass and is accentuated with beautiful finishes For the lampshade, which will provide a warm atmosphere and beautiful light, we offer you a choice of many shapes, fabrics and colors. This will allow you to integrate this elegant wall light into your decoration