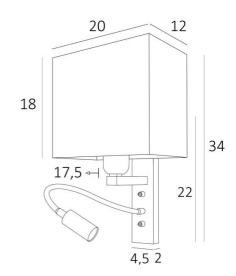

## **OVERALL SIZES**

H34cm L20cm |→17,5cm

**BASE:** 4,5 x 22 x 2cm

## **TECHNICAL DATA**

E27 fitting with ring on a fixed arm, controlled by a toggle switch

LED-spotlight on a 30cm flex, controlled by a toggle switch

The spotlight can be directed to all directions. Dimensions: L5cm Ø2,5cm