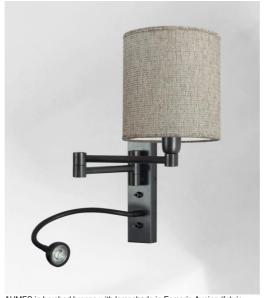

# AHMES cyl15

**AHMES cyl** is a wall light with a round cylindrical lampshade and reading light to be placed near a bed The double articulated arm has an E14 fitting with a ring to fix a lampshade

The reading light consists of a flexible with a LED spotlight that emits a warm and concentrated light. This wall light is equipped with two switches that control the lampshade and the reading light separately, allowing you to choose between soft- or reading light.

For the lampshade, which will create a warm atmosphere and a beautiful brightness, we offer you a choice of many shapes, materials and colors. So you can better integrate this elegant and robust wall ight in your decoration

This high-quality fixture, traditionally made of solid brass, is enriched with beautiful finishes