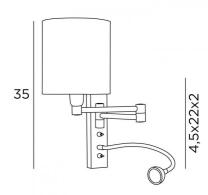

# AHMES cyl15







**AHMES cyl** is a wall light with a round cylindrical lampshade and reading light to be placed near a bed The double articulated arm has an E14 fitting with a ring to fix a lampshade

The reading light consists of a flexible with a LED spotlight that emits a warm and concentrated light. This wall light is equipped with two switches that control the lampshade and the reading light separately, allowing you to choose between soft- or reading light.

For the lampshade, which will create a warm atmosphere and a beautiful brightness, we offer you a choice of many shapes, materials and colors. So you can better integrate this elegant and robust wall ight in your decoration

This high-quality fixture, traditionally made of solid brass, is enriched with beautiful finishes

#### **OVERALL SIZES**