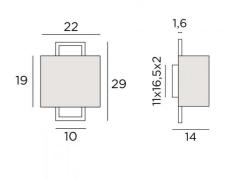

KARANIS 1 in brushed bronze with lampshade in Turda Abricot (fabric from category 3)

The lampshade seems to be suspended in front of a rectangular brass frame KARANIS 1 is a fixture that finds its originality in this surprising design

This elegant wall light is manufactured entirely of brass by craftsmen who perfectly combine traditional and modern techniques. It is enriched by remarkable finishes

A beautiful wall light like KARANIS 1 is much more than just turning on a switch, it brings color and warmth into your home. Choose carefully from our wide range of fabrics or materials to perfectly decorate your home

This wall light is available as a table light and a floor light see SATIS and SATIS FLOOR

### **OVERALL SIZES**

H29cm L22cm |→14cm

#### BASE

11 x 16,5 x 2cm

#### **TECHNI