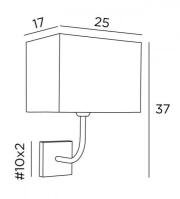

ABA 2 in brushed bronze with lampshade in Arrow Akagera (fabric from category 4)  $% \left( A_{1}^{2}\right) =0$ 

ABA 2 rect is a wall light with a rectangulair lampshade

Designed with simplicity , she is nevertheless well balanced and its elegance allows her to find a place in many decorations

Made of brass with great precision, she is available in many beautiful finishes For the lampshade, which will create a warm atmosphere and a beautiful brightness, we suggest you to choose between many shapes, fabrics, materials and colors This wall light is available in a smaller model, see ABA 1 #

### **OVERALL SIZES**

H37cm L25cm |→23,5cm

#### BASE

# 10 x 2cm

## **TECHNICAL DATA**

One E27 fitting with ring Dimmable wall light A fixing plate for the wall box (plan in PDF)

## **AVAILABLE