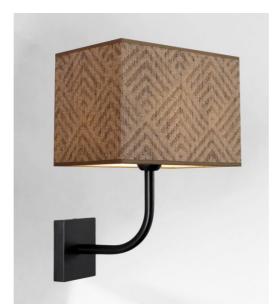

ABA 2 in brushed bronze with lampshade in Arrow Akagera (fabric from category 4)  $% \left( A_{1}^{2}\right) =0$ 

ABA 2 rect is a wall light with a rectangulair lampshade

Designed with simplicity , she is nevertheless well balanced and its elegance allows her to find a place in many decorations

Made of brass with great precision, she is available in many beautiful finishes For the lampshade, which will create a warm atmosphere and a beautiful brightness, we suggest you to choose between many shapes, fabrics, materials and colors This wall light is available in a smaller model, see ABA 1 #