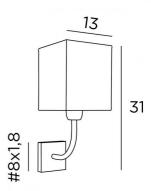

**ABA 1 #** 



ABA 1 in brushed bronze with lampshade in Parma Cendré (fabric from



## ABA 1 # is a wall light with a square lampshade

Designed with simplicity, she is nevertheless well balanced and its elegance allows her to find a place in many decorations

Made of brass with great precision, she is available in many beautiful finishes

For the lampshade, which will create a warm atmosphere and a beautiful brightness, we suggest you to choose between many shapes, fabrics, materials and colors

This wall light is available in a larger model, see ABA 2 rect

#### **OVERALL SIZES**

H31cm L13cm |→18,5cm

#### **BASE**

#8 x 1,8cm

#### **TECHNICAL DATA**

One E27 fitting with ring Dimmable wall light A fixing plate for the wall box (plan in PDF)

#### **AVAILABLE METAL FINISHES AND CODES**



29 - Brushed bronze - 1111 029



32 - Brushed chrome - 1111 032

### **LAMPSH