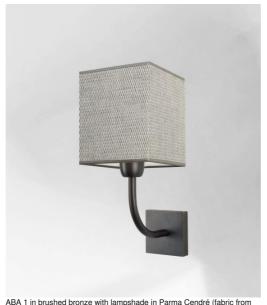

**ABA 1 #** 

ABA 1 in brushed bronze with lampshade in Parma Cendré (fabric from

## ABA 1 # is a wall light with a square lampshade

Designed with simplicity, she is nevertheless well balanced and its elegance allows her to find a place in many decorations

Made of brass with great precision, she is available in many beautiful finishes

For the lampshade, which will create a warm atmosphere and a beautiful brightness, we suggest you to choose between many shapes, fabrics, materials and colors

This wall light is available in a larger model, see ABA 2 rect