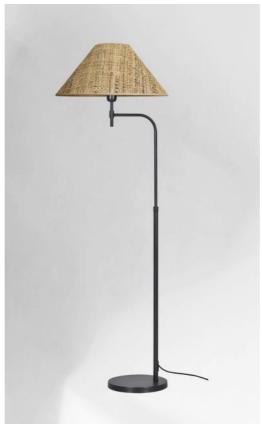

## **DENDERAH**

DENDERAH in brushed bronze with lampshade in Raphia Banane (material from category 3)

#### **DENDERAH** is a reading light with a pivoting and height-adjustable arm

The arm is finished with a round and conical shade that diffuses the light obliquely to facilitate reading Classic with a contemporary look, **DENDERAH** will bring efficiency but also elegance to your living room With its design and right proportions, this light is enriched with several finishes, all remarkable A large choice of materials, fabrics and colours allows you to create a lampshade that will create a beautiful luminous atmosphere in your home