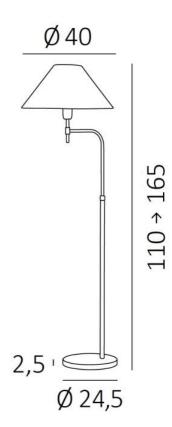

## **DENDERAH**



DENDERAH in brushed bronze with lampshade in Raphia Banane (material from category 3)



#### **DENDERAH** is a reading light with a pivoting and height-adjustable arm

The arm is finished with a round and conical shade that diffuses the light obliquely to facilitate reading Classic with a contemporary look, **DENDERAH** will bring efficiency but also elegance to your living room With its design and right proportions, this light is enriched with several finishes, all remarkable A large choice of materials, fabrics and colours allows you to create a lampshade that will create a beautiful luminous atmosphere in your home

#### **OVERALL SIZES**

H110→165cm L40→45cm

**BASE**: Ø24,5 x 2,5cm

# **TECHNICAL DATA**

One E27 fitting with ring Movable arm through 360° Reading light adjustable in height A foot switch on the cable (standard) A foot dimmer on the cable (option)

### **