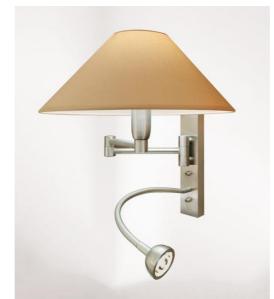

AHMES in brushed chrome with lampshade in Coton Sahara (fabric from category 1)

AHMES o is a wall light with a round conical lampshade and reading light to be placed near a bed The double articulated arm has an E14 fitting with a ring to fix the lampshade

The reading light consists of a flexible with a LED spotlight that emits a warm and concentrated light This wall light is equipped with two switches that control the lampshade and the reading light separately, allowing you to choose between soft- or reading light

For the lampshade, which will create a warm atmosphere and a beautiful brightness, we offer you a choice of many shapes, materials and colors. So you can better integrate this elegant and robust wall ight in your decoration

This high-quality fixture, traditionally made of solid brass, is enriched with beautiful finishes