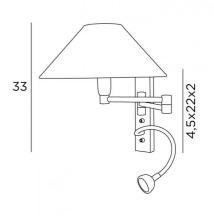

#### **OVERALL SIZES**

H33cm L30cm |→32→48,5cm

BASE: 4,5 x 22 x 2cm

### **TECHNICAL DATA**

E14 fitting with ring on a double articulated arm, controlled by a toggle switch LED-spotlight on a 30cm flex, controlled by a toggle switch The spotlight can be directed to all directions Spotlight dimensions : Ø4cm H2,4cm Integrated LED: 1W 119Im 2700°K Driver: 14-230V 50-60HZ 350mA Push buttons for home automation system (Options) CE socket outlet and/or USB port and/or USB-C port (Options) A fixing plate for the wall box (plan in PDF)