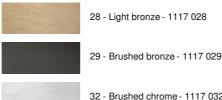

many shapes, materials and colors. So you can better integrate this elegant and robust wall ight in your decoration

This high-quality fixture, traditionally made of solid brass, is enriched with beautiful finishes

#### **OVERALL SIZES**

H33cm L30cm |→32→48,5cm

BASE: 4,5 x 22 x 2cm

### **TECHNICAL DATA**

E14 fitting with ring on a double articulated arm, controlled by a toggle switch LED-spotlight on a 30cm flex, controlled by a toggle switch The spotlight can be directed to all directions Spotlight dimensions : Ø4cm H2,4cm Integrated LED: 1W 119Im 2700°K Driver: 14-230V 50-60HZ 350mA Push buttons for home automation system (Options) CE socket outlet and/or USB port and/or USB-C port (Options) A fixing plate for the wall box (plan in PDF)

#### **AVAILABLE METAL FINISHES AND CODES**



32 - Brushed chrome - 1117 032

## LAMPSHADE : SIZES & CODE

Ø9 - 30 - 16cm

Code: 1104 + fabric code We propose more than 150 materials/colors for lampshades.



# AHMES o