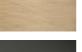

#### **OVERALL SIZES**

H85→135cm 123→41cm

BASE : Ø21 x 1,5cm

## **TECHNICAL DATA**

One E27 fitting with ring Articulated arm through 360° Reading lamp adjustable in height A foot switch on the cable (standard) A foot dimmer on the cable (option)