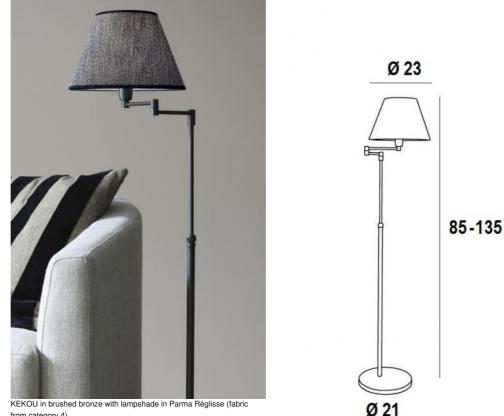

KEKOU in brushed bronze with lampshade in Parma Réglisse (fabric from category 4)

KEKOU is a mini reading lamp with articulated arm, conical lampshade and adjustable height Classic with a beautiful contemporary look

KEKOU will bring delicacy and refinement to your home

With a perfect design and right proportions, this luminaire is enriched by a choice of more than remarkable finishes

KEKOU is a nice ambiance of light to place in a decoration and with the large choice of materials and colors we offer, you will have no trouble choosing the lampshade that will embellish this lamp and your interior