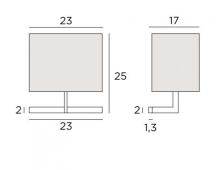

The brass structure of the ARMANA 1 wall light is minimalist in design, respecting beautiful proportions, which gives her finesse and harmony

She does'nt escape from the contemporary touch, provided by its pure and timeless design A beautiful rectangular lampshade dresses this wall light with elegance and a wide range of fabrics, materials and colors allow you to integrate it into your interior

### **OVERALL SIZES**

H25cm L23cm |→17cm

BASE

23 x 2 x 1,3cm

# **TECHNICAL DATA**

One E27 fitting with ring Dimmable wall light A fixing plate for the wall box (plan in PDF)

#### **AVAILABLE METAL FINISHES AND CODES**



29 - Brushed bronze - 1416 029







## LAMPSHADE : SIZES & CODE

23x15 - 23x15 - 17cm

#### Code: 1416 + fabric code

We propose more than 150 materials/colors for lam