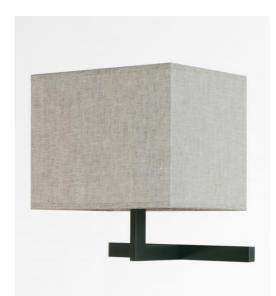

The brass structure of the ARMANA 1 wall light is minimalist in design, respecting beautiful proportions, which gives her finesse and harmony

She does'nt escape from the contemporary touch, provided by its pure and timeless design A beautiful rectangular lampshade dresses this wall light with elegance and a wide range of fabrics, materials and colors allow you to integrate it into your interior

# **ARMANA 1**