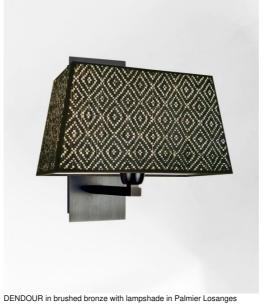

## **DENDOUR** large

(material from category 5)

DENDOUR large is a large wall light. The rectangular conical lampshade can spread a lot of brightness This high-quality fixture, made with great care of brass, is enriched with beautiful finishes She is perfect to decorate your interior with elegance, the design remains sober and pure A wide choice of fabrics, materials and colors allows you to easily personalise the lampshade