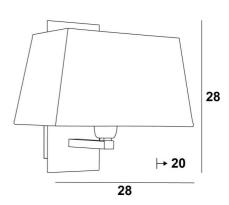

## **OVERALL SIZES**

H28cm L28cm |→20cm

**BASE** 

Plate: 11 x 28cm Box: 7,5 x 24,5 x 2cm