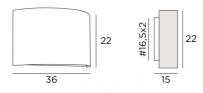

### **OVERALL SIZES**

H22cm L36cm |→15cm

#### **BASE**

Plate: 35 x 21cm Box: #16,5 x 2cm