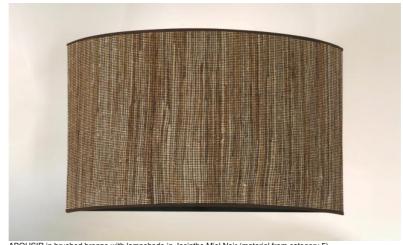

# **ABOUSIR**

ABOUSIR in brushed bronze with lampshade in Jacinthe Miel Noir (material from category 5)

## ABOUSIR is a wall light with a large half-round screen lampshade

Its sobriety makes it easy to integrate her in a classic or contemporary interior and she can be installed in a bedroom, a living room, an office or a corridor

A beautiful and timeless design and with a good LED bulb, can she be very, very effective.

A large choice of fabrics, materials and colors is available to manufacture the lampshade that will bring a nice warm atmosphere in your home

### **AVAILABLE METAL FINISHES AND CODES**

29 - Brushed bronze - 1511 029

**LAMPSHADE: SIZES & CODE** 

Ø36x13 - 36x13 - 22cm

Code: 1511 + fabric code

We propose more than 150 materials/colors for lampshades.