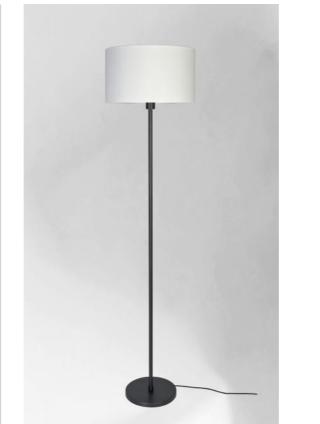

IMAT in brushed bronze with lampshade in Coton Calcaire (fabric from category 1)  $% \left( \frac{1}{2} \right) = \left( \frac{1}{2} \right) \left( \frac{1}{2} \right)$ 

IMAT is an elegant floor light with a cylindrical lampshade Carefully crafted in a contemporary style with a clean and timeless design It is perfect for any interior The lampshade will bring color, a beautiful luminosity and a cosy athmosphere, it will sublimate your decoration