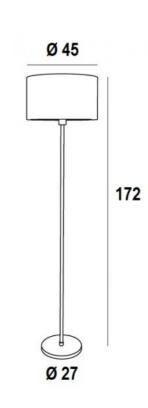

IMAT in brushed bronze with lampshade in Coton Calcaire (fabric from category 1)  $% \left( \frac{1}{2} \right) = \left( \frac{1}{2} \right) \left( \frac{1}{2} \right)$ 

IMAT is an elegant floor light with a cylindrical lampshade Carefully crafted in a contemporary style with a clean and timeless design It is perfect for any interior The lampshade will bring color, a beautiful luminosity and a cosy athmosphere, it will sublimate your decoration

## **OVERALL SIZES**

H172cm Ø45cm

## BASE

Ø27 x 2,5cm

### **TECHNICAL DATA**

One E27 fitting with ring A foot switch on the cable (standard) A foot dimmer on the cable (option)

#### AVAILABLE METAL FINISHES AND CODES

29 - Brushed bronze - 3242 029

#### LAMPSHADE : SIZES & CODE

Ø45 - 45 - 24cm

Code: 3242 + fabric code We propose more th