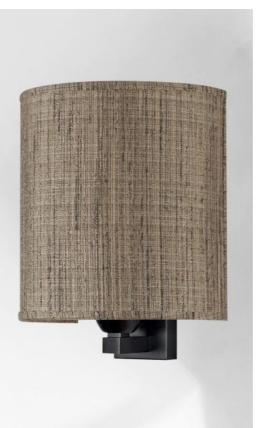

## AMADA o

AMADA in brushed bronze with lampshade in Turda Châtain (fabric from category 3)

AMADA o is a wall light with a half-rounded lampshade (screen), equipped with a powerful incandescent bulb, she can be very effective

This ingenious wall light, made of brass, is available in a range of remarkable finishes Also available with a square screen, see AMADA #