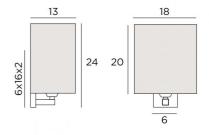

## AMADA o





AMADA in brushed bronze with lampshade in Turda Châtain (fabric from category 3)

AMADA o is a wall light with a half-rounded lampshade (screen), equipped with a powerful incandescent bulb, she can be very effective

With its sleek design and minimal depth, she easily fits into a living room, bedroom or hallway

This wall light is easily to place in an interior and is a must in the Lighting Collection

To create a warm atmosphere and obtain a beautiful brightness, we suggest you to choose between many fabrics, materials and colors to make the lampshade.

This ingenious wall light, made of brass, is available in a range of remarkable finishes Also available with a square screen, see AMADA #

## **OVERALL SIZES**

H24cm L18cm |→13cm

**BASE:** 6 x 16 x 2cm

## **TECHNICAL DATA**

One E27 f