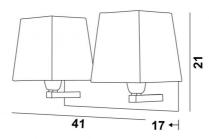

# **MONTOU#**



MONTOU in brushed bronze with lampshades in Stone Kaolin (fabric from category 4)



MONTOU # is the equivalent of two small wall lights RAMOSE 1 #

With her pure and timeless design, she will be perfect to embellish your interior with more brightness, but always with sobriety and elegance

For the two square lampshades, which will create a warm atmosphere and a beautiful brightness, we suggest you to choose between many fabrics, materials and colors. This will allow you to better integrate this elegant and beautiful wall light into your decoration

### **OVERALL SIZES**

H21cm L41cm |→17cm

#### **BASE**

Plate: 37 x 8cm Box: 31 x 6 x 2cm

## **TECHNICAL DATA**

Two E27 fittings with ring Dimmable wall light

A fixing plate for the wall box (plan in PDF)

#### **AVAILABLE METAL FINISHES AND CODES**



28 - Light bronze - 1133 028



29 - Brushed bronze - 1133 029

**LAM