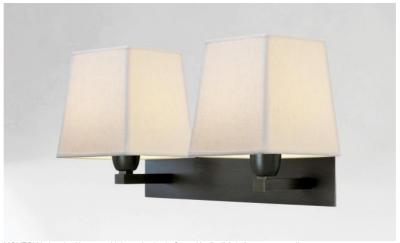

# **MONTOU#**

MONTOU in brushed bronze with lampshades in Stone Kaolin (fabric from category 4)

MONTOU # is the equivalent of two small wall lights RAMOSE 1 #

With her pure and timeless design, she will be perfect to embellish your interior with more brightness, but always with sobriety and elegance

For the two square lampshades, which will create a warm atmosphere and a beautiful brightness, we suggest you to choose between many fabrics, materials and colors. This will allow you to better integrate this elegant and beautiful wall light into your decoration