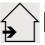

h your interior with more brightness, but always with sobriety and elegance

For the two square lampshades, which will create a warm atmosphere and a beautiful brightness, we suggest you to choose between many fabrics, materials and colors. This will allow you to better integrate this elegant and beautiful wall light into your decoration

### **OVERALL SIZES**

H21cm L41cm |→17cm

#### **BASE**

Plate: 37 x 8cm Box: 31 x 6 x 2cm

## **TECHNICAL DATA**

Two E27 fittings with ring Dimmable wall light

A fixing plate for the wall box (plan in PDF)

#### **AVAILABLE METAL FINISHES AND CODES**



28 - Light bronze - 1133 028



29 - Brushed bronze - 1133 029

**LAMPSHADE: SIZES & CODE** 

#11 - 14 - 15cm (x2)

Code: 1302 + fabric code

We propose more than 150 materials/colors for lampshades.