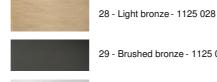

OU 1 cyl is a simple wall light with a round cylindrical lampshade. It is well balanced and its elegance allows it to be easily integrated into an interior

This fixture is made of brass and comes in two sizes. She is available in a variety of beautiful finishes EDFOU 1 can be placed upside down but only with lampshades from our RAMOSE range For the lampshade, which will create a warm atmosphere and a beautiful luminosity, we propose you to choose between many shapes, fabrics, materials and colors There is a larger model, see EDFOU 2 cyl

#### **OVERALL SIZES**

H22cm L13cm |→15,5cm

#### BASE

Plate : 6.5 x 10.5cm Box : 4,5 x 8,5 x 2cm

## **TECHNICAL DATA**

One E27 fitting with ring Dimmable wall light A fixing plate for the wall box (plan in PDF)

# AVAILABLE METAL FINISHES AND CODES





32 - Brushed chrome - 1125 032

### LAMPSHADE : SIZES & CODE

Ø13 - 13 - 14cm

Code: 1201 + fabric code We propose more than 150 materials/colors for lampshades.



# LIGHTING COLLECTION