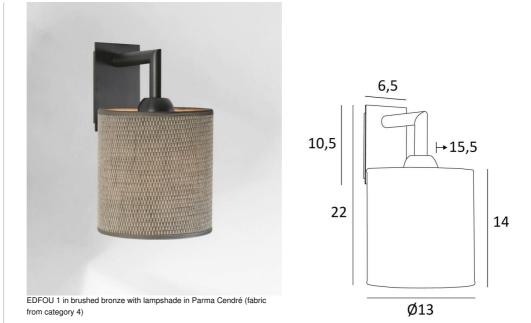

EDFOU 1 cyl

EDFOU 1 cyl is a simple wall light with a round cylindrical lampshade. It is well balanced and its elegance allows it to be easily integrated into an interior

This fixture is made of brass and comes in two sizes. She is available in a variety of beautiful finishes EDFOU 1 can be placed upside down but only with lampshades from our RAMOSE range For the lampshade, which will create a warm atmosphere and a beautiful luminosity, we propose you to choose between many shapes, fabrics, materials and colors There is a larger model, see EDFOU 2 cyl

#### **OVERALL SIZES**

H22cm L13cm |→15,5cm

#### BASE

Plate : 6.5 x 10.5cm Box : 4,5 x 8,5 x 2cm

### LAMPSHADE : SIZES & CODE

Ø13 - 13 - 14cm

Code: 1201 + fabric code We propose more than 150 materials/colors for lampshades.