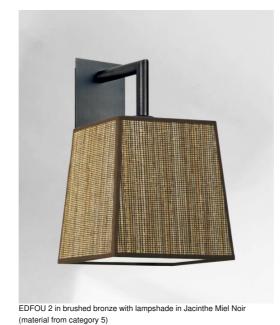

# EDFOU 2 #

EDFOU 2 # is a simple wall light with a square lampshade. It is well balanced and its elegance allows it to be easily integrated into an interior

This fixture is made of brass and comes in two sizes. She is available in a variety of beautiful finishes EDFOU 2 can be placed upside down but only with lampshades from our RAMOSE range For the lampshade, which will create a warm atmosphere and a beautiful luminosity, we propose you to choose between many shapes, fabrics, materials and colors There is a smaller model, see EDFOU 1 #

#### **AVAILABLE METAL FINISHES AND CODES**

29 - Brushed bronze - 1126 029

### LAMPSHADE : SIZES & CODE

#13 - 16 - 17cm

Code: 1326 + fabric code

We propose more than 150 materials/colors for lampshades.