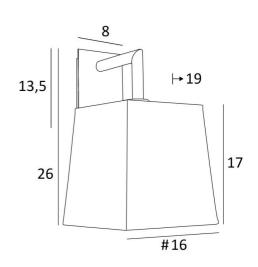

#### **OVERALL SIZES**

H26cm L16cm |→19cm

#### BASE

Plate : 8 x 13,5cm Box : 6 x 11,5 x 2cm