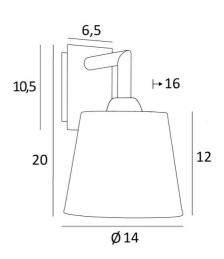

### **OVERALL SIZES**

H20cm L14cm |→16cm

## BASE

Plate : 6,5 x 10,5cm Box : 4,5 x 8,5 x 2cm

#### LAMPSHADE : SIZES & CODE

Ø10 - 14 - 12cm

Code: 1125 + fabric code

We propose more than 150 materials/colors for lampshades.