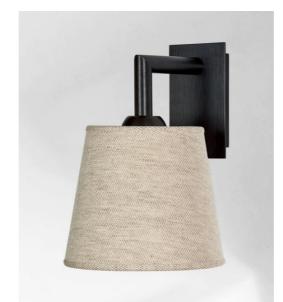

EDFOU 1 o

EDFOU 1 in brushed bronze with lampshade in Lin Bergen (fabric from category 2)

EDFOU 1 o is a small and simple wall light for a round conical lampshade She is harmonious and its elegance makes it easy to find a place for her in an interior This lamp, entirely in brass, is presented with beautiful finishes For the lampshade, which will create a warm atmosphere and a beautiful brightness, we suggest you to choose between many fabrics, materials and colors There is a larger model, see EDFOU 2 o