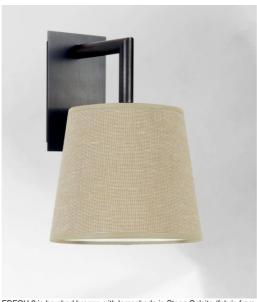

## EDFOU 2 o

EDFOU 2 in brushed bronze with lampshade in Stone Calcite (fabric from category 4)

EDFOU 2 o is a simple wall light with a round conical lampshade. It is well balanced and its elegance allows it to be easily integrated into an interior

This fixture is made of brass and comes in two sizes. She is available in a variety of beautiful finishes EDFOU 2 can be placed upside down but only with lampshades from our RAMOSE range For the lampshade, which will create a warm atmosphere and a beautiful luminosity, we propose you to choose between many shapes, fabrics, materials and colors There is a smaller model, see EDFOU 1 o