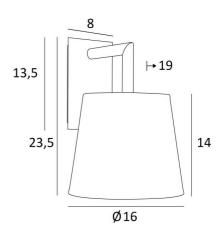

#### **OVERALL SIZES**

H23,5cm L16cm |→19cm

#### BASE

Plate : 8 x 13,5cm Box : 6 x 11,5 x 2cm

### LAMPSHADE : SIZES & CODE

Ø12 - 16 - 14cm

Code: 1126 + fabric code

We propose more than 150 materials/colors for lampshades.