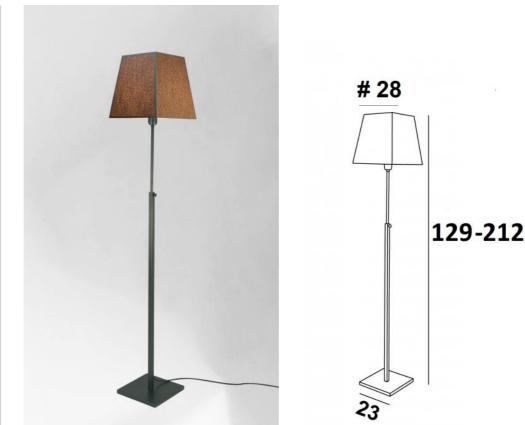

## **OVERALL SIZES**

H129→212cm #28cm

BASE : #23 x 2,5cm

# LAMPSHADE : SIZES & CODE

#20 - 28 - 28cm

Code: 3391 + fabric code We propose more than 150 materials/colors for lampshades.

HEIGHT

ADJUSTABLE

LIGHTING COLLECTION

E27

FOOT