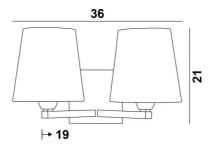

## SECHAT o



SECHAT in brushed bronze with lampshades in Parma Merisier (fabric from category 4)



SECHAT o is the result of an original and successful assembly of two wall lights RAMOSE o with round conical lampshades

A classic fixture that we have revisited by adding a contemporary touch with a pure and timeless design Very decorative and very bright, thanks to its double illumination, **SECHAT** is offered in different lampshade shapes. A wide choice of fabrics, materials and colors allows you to personalise this wall light to better integrate her into your decoration

Made entirely from brass, with great care, she is available in remarkable finishes

### **OVERALL SIZES**

H21cm L36cm |→19cm

#### **BASE**

Plate: #12cm Box: #10 x 2cm

# **TECHNICAL DATA**

Two E27 fittings with ring Dimmable wall light

A fixing plate for the wall box (plan in PDF)

#### **AVAILABLE METAL FINISH