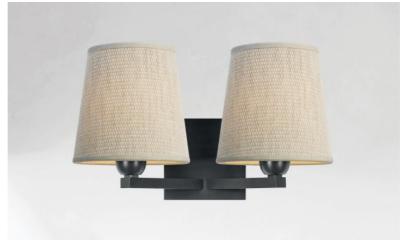

## SECHAT o

SECHAT in brushed bronze with lampshades in Parma Merisier (fabric from category 4)

SECHAT o is the result of an original and successful assembly of two wall lights RAMOSE o with round conical lampshades

A classic fixture that we have revisited by adding a contemporary touch with a pure and timeless design Very decorative and very bright, thanks to its double illumination, **SECHAT** is offered in different lampshade shapes. A wide choice of fabrics, materials and colors allows you to personalise this wall light to better integrate her into your decoration

Made entirely from brass, with great care, she is available in remarkable finishes