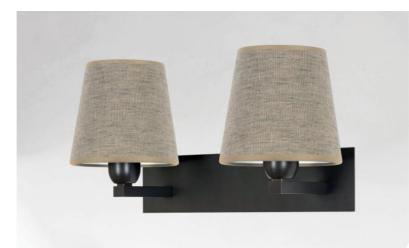

# MONTOU o

MONTOU in brushed bronze with lampshades in Stone Granit (fabric from category 4)

### MONTOU o is the equivalent of two small wall lights RAMOSE 1 o

With her pure and timeless design, she will be perfect to embellish your interior with more brightness, but always with sobriety and elegance

For the two round conical lampshades, which will create a warm atmosphere and a beautiful brightness, we suggest you to choose between many fabrics, materials and colors. This will allow you to better integrate this elegant and beautiful wall light into your decoration