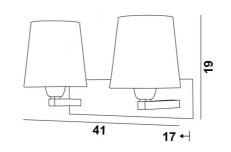

# MONTOU o

MONTOU in brushed bronze with lampshades in Stone Granit (fabric from category 4)



### MONTOU o is the equivalent of two small wall lights RAMOSE 1 o

With her pure and timeless design, she will be perfect to embellish your interior with more brightness, but always with sobriety and elegance

For the two round conical lampshades, which will create a warm atmosphere and a beautiful brightness, we suggest you to choose between many fabrics, materials and colors. This will allow you to better integrate this elegant and beautiful wall light into your decoration

## **OVERALL SIZES**

H19cm L41cm |→17cm

#### BASE

Plate : 37 x 8cm Box : 31 x 6 x 2cm

#### **TECHNICAL DATA**

Two E27 fittings with ring Dimmable wall light A fixing plate for the wall box (plan in PDF)

#### AVAILABLE METAL FINISHES AND CODES



28 - Light bronze - 1133 028

29 - Brushed bronze - 1133 029

#