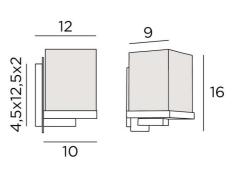

## **OVERALL SIZES**

H16cm L10cm |→12cm

**BASE** 

Plate: 6,5 x 14,5cm Box: 4,5 x 12,5 x 2cm