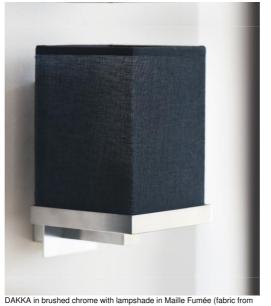

## **DAKKA**

category 1)

**DAKKA** creates a sober and subdued lighting atmosphere

A thin metal box elegantly encircles a small square lampshade

This wall light gives off a brightness that will bring a discreet atmosphere next to a mirror or a picture With the large choice of fabrics, materials and colors we offer, you will have no trouble finding the lampshade that will embellish your wall light and your interior