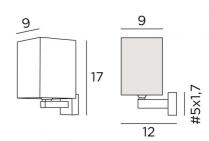

# **SPEOS**







Small wall light with square lampshade

SPEOS creates a discreet lighting atmosphere

She can be placed on either side of a mirror or frame

With the large choice of fabrics, materials and colors that we offer, you will have no trouble finding the lampshade that will embellish your wall light and your interior

## **OVERALL SIZES**

H17cm L9cm |→12cm

#### **BASE**

#5 x 1,7cm

## **TECHNICAL DATA**

One G9 fitting with ring

Wall light delivered with one LED bulb:

consumption: 4,5W brightness: 500lm

color temperature : 2700°K anti-UV and dimmable Without transformer

A fixing plate for the wall box (plan in PDF) Mandatory use of a LED bulb (safety)

## **AVAILABLE METAL FINISHES AND CODES**



29 - Brushed bronze - 1372 029

32 - Brushed chrome - 1372 032

**LAMPSHADE: SIZES & CODE**