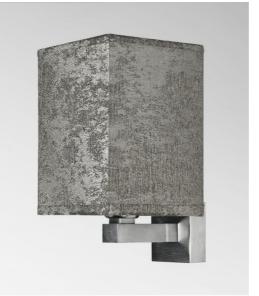

# **SPEOS**

Small wall light with square lampshade

SPEOS creates a discreet lighting atmosphere

She can be placed on either side of a mirror or frame

With the large choice of fabrics, materials and colors that we offer, you will have no trouble finding the lampshade that will embellish your wall light and your interior

## **AVAILABLE METAL FINISHES AND CODES**

29 - Brushed bronze - 1372 029

32 - Brushed chrome - 1372 032

**LAMPSHADE: SIZES & CODE** 

#9 - 9 - 13cm

Code: 1372 + fabric code

We propose more than 150 materials/colors for lampshades.