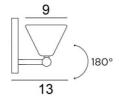

## **TECHNICAL DATA**

R7s fittings

Wall light delivered with one LED bulb:

consumption 15W brightness 2000lm color temperature 2700°K

No transformer

Dimmable wall light

The reflector is adjustable trough 180° Reflector dimensions: L18 x 9cm H6,5cm A fixing plate for the wall box (plan in PDF)