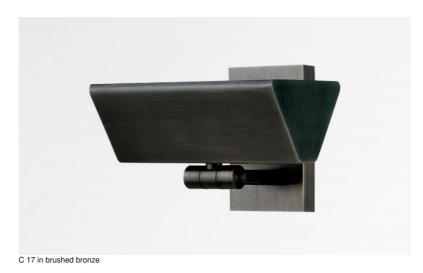

C 17

C17 is a beautiful wall light with traditional and elegant shapes

This wall light with indirect lighting and a 180° rotatable dome is equipped with a powerful, warm and generous LED bulb (R7s), supplied with the luminaire

She is dimmable by means of a simple external dimmer

## **AVAILABLE METAL FINISHES AND CODES**

29 - Brushed bronze - 1717 029