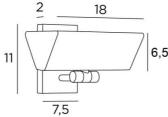

## **OVERALL SIZES**

H11cm L18cm |→13cm

## **BASE**

7,5 x 11 x 2cm

## **TECHNICAL DATA**

R7s fittings

Wall light delivered with one LED bulb:

consumption 15W brightness 2000lm color temperature 2700°K

No transformer

Dimmable wall light

The reflector is adjustable trough 180° Reflector dimensions: L18 x 9cm H6,5cm A fixing plate for the wall box (plan in PDF)