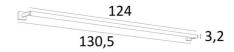

## **OVERALL SIZES**

H5cm L130,5cm |→11,7cm

Reflector dimensions: L124cm Ø3,2cm H2,5cm

The power supply is provided in one of the two wall bases

Two fixing plates for the wall bases (plan in PDF)