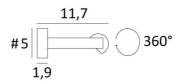

#### **BASE**

#5 x 1,9cm (x2)

## **TECHNICAL DATA**

LED module integrated in the reflector :

consumption 29,6W brightness 3120lm color temperature: 2700°K

No driver, this module works directly on 230V

No dimmable wall lamp

The reflector is adjustable trough 360°