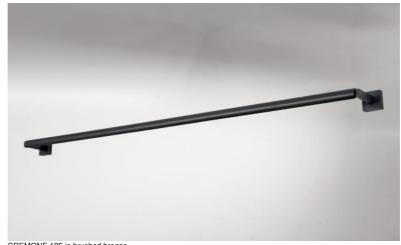

# **CREMONE 125**

CREMONE 125 in brushed bronze

CREMONE 125, overall length: 130,5cm

Picture light to place on the top of a bookcase

A LED module is integrated in the reflector, 360° rotatable

Warm, powerful and generous light, which has regular continuity over the entire length of the fixture This fixture is made of solid brass by experienced craftsmen and the finishes offered are more than remarkable