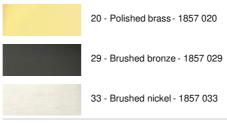

picture light: 75cm

Strips LED: warm, powerful and generous light, which has a regular continuity over its entire length The two reflectors can be rotated through 180° to better channel the light onto the picture

This fixture is manufactured of solid brass by experienced craftsmen and the finishes offered are more than remarkable

This picture light is available in two other lengths

### **OVERALL SIZES**

H7,2cm L75cm |→16,1cm

#### **BASE**

20 x 4,7 x 3,5cm

### **TECHNICAL DATA**

LED strips integrated:

consumption 2x6,18W, brightness 1x1053lm, color temperature 2700°K

Driver: 24-230V 18W 0,3A, not dimmable The two reflectors are adjustable trough 180° Reflector dimensions: Ø2,5cm L35,5cm (x2) A fixing plate for the wall box (plan in PDF)

# **AVAILABLE METAL FINISHES AND CODES**