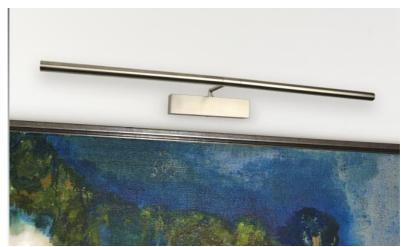

# MEIDOUM 75

MEIDOUM 75 in brushed nicke

Simple and robust, he has all the qualities to highlight your picture: reliability, sobriety, discretion and efficiency. Length of this picture light: 75cm

Strips LED: warm, powerful and generous light, which has a regular continuity over its entire length The two reflectors can be rotated through 180° to better channel the light onto the picture

This fixture is manufactured of solid brass by experienced craftsmen and the finishes offered are more than remarkable

This picture light is available in two other lengths