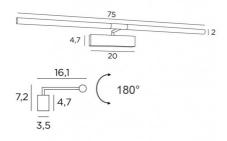

# MEIDOUM 75



MEIDOUM 75 in brushed nicke



Simple and robust, he has all the qualities to highlight your picture: reliability, sobriety, discretion and efficiency. Length of this picture light: 75cm

Strips LED: warm, powerful and generous light, which has a regular continuity over its entire length The two reflectors can be rotated through 180° to better channel the light onto the picture

This fixture is manufactured of solid brass by experienced craftsmen and the finishes offered are more than remarkable

This picture light is available in two other lengths

### **OVERALL SIZES**

H7,2cm L75cm |→16,1cm

#### **BASE**

20 x 4,7 x 3,5cm

### **TECHNICAL DATA**

LED strips integrated:

consumption 2x6,18W, brightness 1x1053lm, color temperature 2700°K

Driver: 24-230V 18W 0,3A, not dimmable The two reflectors are adjustable troug