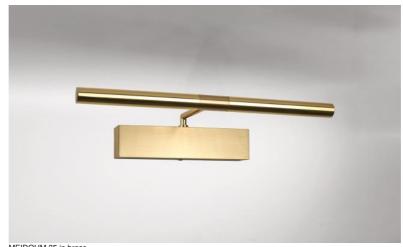

# MEIDOUM 35

MEIDOUM 35 in brass

Simple and robust, he has all the qualities to highlight your picture: reliability, sobriety, discretion and efficiency. Length of this picture light: 35cm

Strips LED: warm, powerful and generous light, which has a regular continuity over its entire length The two reflectors can be rotated through 180° to better channel the light onto the picture

This fixture is manufactured of solid brass by experienced craftsmen and the finishes offered are more than remarkable

This picture light is available in two other lengths