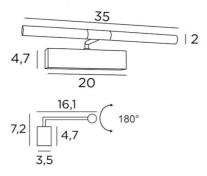

### **OVERALL SIZES**

H7,2cm L35cm |→16,1cm

#### **BASE**

20 x 4,7 x 3,5cm

#### **TECHNICAL DATA**

LED strips integrated:

consumption 2x2,38W, brightness 1x405lm, color temperature 2700°K

Driver: 24-230V 18W 0,3A, not dimmable The two reflectors are adjustable trough 180° Reflector dimensions: Ø2,5cm L15,5cm (x2) A fixing plate for the wall box (plan in PDF)