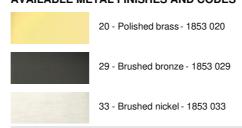

icture light: 35cm

Strips LED: warm, powerful and generous light, which has a regular continuity over its entire length The two reflectors can be rotated through 180° to better channel the light onto the picture

This fixture is manufactured of solid brass by experienced craftsmen and the finishes offered are more than remarkable

This picture light is available in two other lengths

### **OVERALL SIZES**

H7,2cm L35cm |→16,1cm

#### **BASE**

20 x 4,7 x 3,5cm

#### **TECHNICAL DATA**

LED strips integrated:

consumption 2x2,38W, brightness 1x405lm, color temperature 2700°K

Driver: 24-230V 18W 0,3A, not dimmable The two reflectors are adjustable trough 180° Reflector dimensions: Ø2,5cm L15,5cm (x2) A fixing plate for the wall box (plan in PDF)

## **AVAILABLE METAL FINISHES AND CODES**