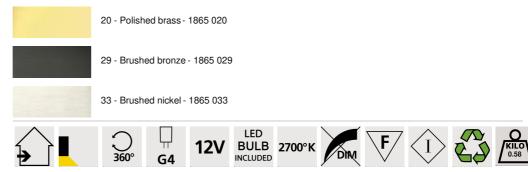

#### **TECHNICAL DATA**

Two G4 fittings Painting light delivered with two LED bulbs : consumption 2x2,5W brightness 2x320lm color temperature 2700°K Bulbs anti UV and not dimmable Transformer 12-230V 50-60HZ 3-60W The two reflectors are adjustable trough 360° Reflector dimensions : Ø1,8cm L25cm (x2) A fixing plate for the wall box (plan in PDF)

### AVAILABLE METAL FINISHES AND CODES