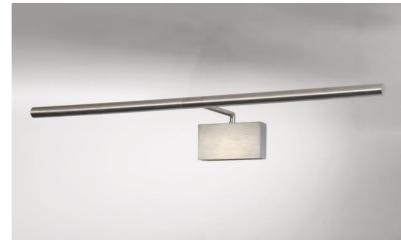

## MEROE 53

Length of this picture light: 53cm

Simple, discreet and effective picture light

This wall light is equipped with two powerful, anti-UV, warm light LED bulbs, supplied with the fixture This luminaire is made of solid brass and the finishes offered are of a very high quality This picture light is available in two other lengths

#### **OVERALL SIZES**

H8cm L53cm |→15cm