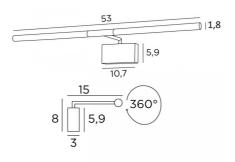

#### **OVERALL SIZES**

H8cm L53cm |→15cm

#### BASE

10,7 x 5,9 x 3cm

#### **TECHNICAL DATA**

Two G4 fittings Painting light delivered with two LED bulbs : consumption 2x2,5W brightness 2x320lm color temperature 2700°K Bulbs anti UV and not dimmable Transformer 12-230V 50-60HZ 3-60W The two reflectors are adjustable trough 360° Reflector dimensions : Ø1,8cm L25cm (x2) A fixing plate for the wall box (plan in PDF)