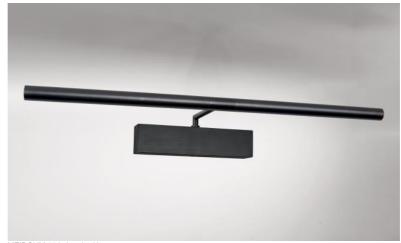

## MEIDOUM 55

MEIDOUM 55 in brushed bronze

Simple and robust, he has all the qualities to highlight your picture: reliability, sobriety, discretion and efficiency. Length of this picture light: 55cm

Strips LED: warm, powerful and generous light, which has a regular continuity over its entire length The two reflectors can be rotated through 180° to better channel the light onto the picture