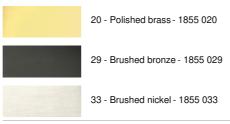

s picture light: 55cm

Strips LED: warm, powerful and generous light, which has a regular continuity over its entire length The two reflectors can be rotated through 180° to better channel the light onto the picture

This fixture is manufactured of solid brass by experienced craftsmen and the finishes offered are more than remarkable

This picture light is available in two other lengths

### **OVERALL SIZES**

H7,2cm L55cm |→16,1cm

#### **BASE**

20 x 4,7 x 3,5cm

## **TECHNICAL DATA**

LED strips integrated:

consumption 2x4,28W, brightness 1x729lm, color temperature 2700°K

Driver: 24-230V 18W 0,3A, not dimmable The two reflectors are adjustable trough 180° Reflector dimensions: Ø2,5cm L25,5cm (x2) A fixing plate for the wall box (plan in PDF)

# **AVAILABLE METAL FINISHES AND CODES**