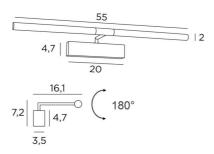

## MEIDOUM 55



MEIDOUM 55 in brushed bronze



Simple and robust, he has all the qualities to highlight your picture: reliability, sobriety, discretion and efficiency. Length of this picture light: 55cm

Strips LED: warm, powerful and generous light, which has a regular continuity over its entire length The two reflectors can be rotated through 180° to better channel the light onto the picture

This fixture is manufactured of solid brass by experienced craftsmen and the finishes offered are more than remarkable

This picture light is available in two other lengths

### **OVERALL SIZES**

H7,2cm L55cm |→16,1cm

#### **BASE**

20 x 4,7 x 3,5cm

## **TECHNICAL DATA**

LED strips integrated:

consumption 2x4,28W, brightness 1x729lm, color temperature 2700°K

Driver: 24-230V 18W 0,3A, not dimmable The two reflectors are adjustable trough