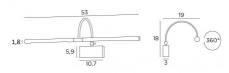

# **OVERALL SIZES**

H18cm L53cm |→19cm

#### **BASE**

10,7 x 5,9 x 3cm

The reflectors are adjustable trough 360°

Reflector dimensions: Ø1,8cm L25cm (x2)

The gooseneck can be tilted 90° with a small key

A fixing plate for the wall box (plan in PDF)