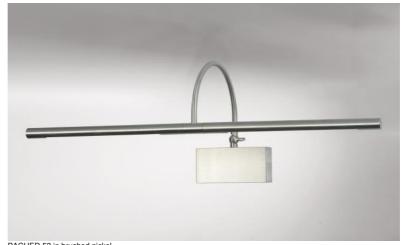

# PACHED 53

PACHED 53 in brushed nickel

Length of this picture light: 53cm Classic and effective picture light

This wall light is powered by two warm, powerful and anti-UV LED lamps and are supplied with the fixture The two reflectors are 360° rotatable. The gooseneck is tiltable to move the light beams closer or further away from the picture

The light is manufactured from solid brass and the offered finishes are of very high quality This picture light is available in two other sizes