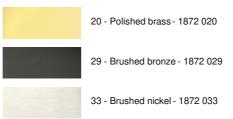

xture The two reflectors are 360° rotatable. The gooseneck is tiltable to move the light beams closer or further away from the picture

The light is manufactured from solid brass and the offered finishes are of very high quality This picture light is available in two other sizes

# **OVERALL SIZES**

H18cm L25cm |→19cm

### **BASE**

10,7 x 5,9 x 3cm

# **TECHNICAL DATA**

Two G4 fittings

Painting light delivered with two LED bulbs :

consumption 2x 2,5W brightness 2x 320lm color temperature 2.700°K

Anti UV and not dimmable bulbs

Transformer 12-230V 50-60HZ 3-60W

The reflectors are adjustable trough 360°

Reflector dimensions: Ø1,8cm L11cm (x2)

The gooseneck can be tilted 90° with a small key

A fixing plate for the wall box (plan in PDF)

#### **AVAILABLE METAL FINISHES AND CODES**