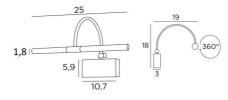

# **OVERALL SIZES**

H18cm L25cm |→19cm

### **BASE**

10,7 x 5,9 x 3cm

The reflectors are adjustable trough 360°

Reflector dimensions: Ø1,8cm L11cm (x2)

The gooseneck can be tilted 90° with a small key

A fixing plate for the wall box (plan in PDF)