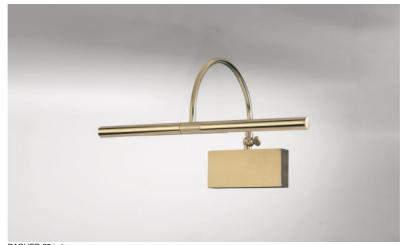

# PACHED 25

PACHED 25 in brass

Length of this picture light: 25cm Classic and effective picture light

This wall light is powered by two warm, powerful and anti-UV LED lamps and are supplied with the fixture The two reflectors are 360° rotatable. The gooseneck is tiltable to move the light beams closer or further away from the picture

The light is manufactured from solid brass and the offered finishes are of very high quality This picture light is available in two other sizes