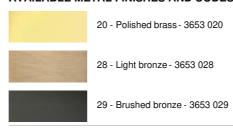

t bulb. With its E27 fitting, the LED bulb is easy to change. Classic, but reworked to give it a beautiful contemporary look, this reading light, with its original reflector, will give your home a very decorative touch

Traditionally handmade by expert brass workers, this reading light has a remarkable finish Choosing a **MEDINEH** is choosing the best

### **OVERALL SIZES**

H83→136cm L35cm

BASE: Ø24,5 x 2,5cm

### **TECHNICAL DATA**

One metal E27 fitting

Reading light delivered with one LED bulb:

consumption 8W brightness 900lm color temperature 2700°K and dimmable

The reflector rotates through 360°

Reflector dimensions: L18cm Ø6cm H4,5cm

Reading light adjustable in height

A foot dimmer on the cable

Mandatory use of a LED bulb (safety)

# **AVAILABLE METAL FINISHES AND CODES**