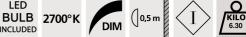

### **TECHNICAL DATA**

One metal E27 fitting

Reading light delivered with one LED bulb:

consumption 8W brightness 900lm color temperature 2700°K and dimmable

The reflector rotates through 360°

Reflector dimensions: L18cm Ø6cm H4,5cm