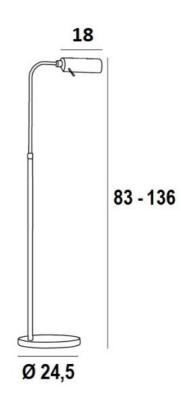

### **OVERALL SIZES**

H83→136cm L35cm

BASE: Ø24,5 x 2,5cm

### **TECHNICAL DATA**

One metal E27 fitting

Reading light delivered with one LED bulb:

consumption 8W brightness 900lm color temperature 2700°K and dimmable

The reflector rotates through 360°

Reflector dimensions: L18cm Ø6cm H4,5cm