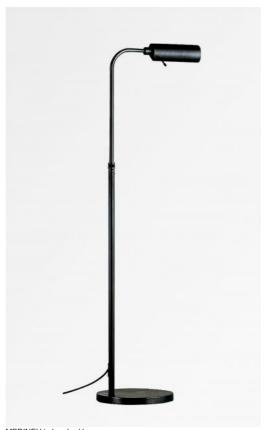

## **MEDINEH**

MEDINEH in brushed bronze

#### MEDINEH is a reading light to be placed at the end of the sofa

Very efficient and highly functional: swivel reflector, adjustable height, articulated arm and foot dimmer Mounted on a solid and heavy base for exceptional stability. Supplied with a warm, powerful light bulb. With its E27 fitting, the LED bulb is easy to change. Classic, but reworked to give it a beautiful contemporary look, this reading light, with its original reflector, will give your home a very decorative touch