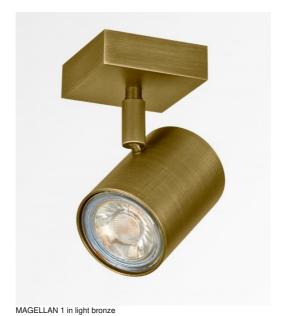

# MAGELLAN 1

### MAGELLAN 1 is a spotlight placed on a small square base

This ceiling light is discreet and easy to install. He is a must for adding more light to your home. To increase its efficiency, there are GU10 bulbs on the market with very high power and dimmable The originality of the MAGELLAN spotlight is his sober and very modern design: he is cylindrical and surrounds completely the fitting with its bulb

This spotlight is offered in a nice range of six models, with one to four spots, distributed on round, square or rectangular bases