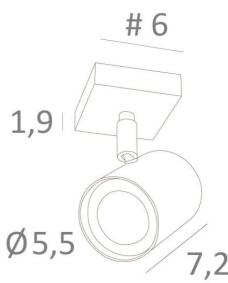

## **OVERALL SIZES**

#6cm H9,5→11cm

#### **BASE**

#6 x 1,9cm

## **TECHNICAL DATA**

One spotlight mounted on a 360° adjustable joint Spotlight dimensions: Ø5,5cm L7,2cm

One GU10 fitting

No driver, this spotlight works directly on 230V

Dimmable spotlight

A fixing plate for the ceiling base (plan in PDF)