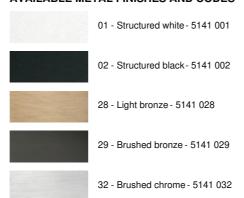

easy to install. He is a must for adding more light to your home. To increase its efficiency, there are GU10 bulbs on the market with very high power and dimmable The originality of the MAGELLAN spotlight is his sober and very modern design: he is cylindrical and surrounds completely the fitting with its bulb

This spotlight is offered in a nice range of six models, with one to four spots, distributed on round, square or rectangular bases

## **OVERALL SIZES**

#6cm H9,5→11cm

#### **BASE**

#6 x 1,9cm

## **TECHNICAL DATA**

One spotlight mounted on a 360° adjustable joint Spotlight dimensions: Ø5,5cm L7,2cm

One GU10 fitting

No driver, this spotlight works directly on 230V

Dimmable spotlight

A fixing plate for the ceiling base (plan in PDF)

## **AVAILABLE METAL FINISHES AND CODES**