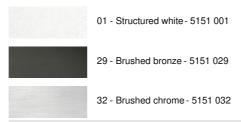

bulbs on the market with very high power and dimmable

The originality of the MAJORIS spotlight is his square shape which gives him a very contemporary look, a very modern design

This wonderful spotlight is offered in a beautiful range of five models, with one to five spots, distributed on square or rectangular bases

Traditionally handcrafted by expert craftsmen in brass work, this luminaire is offered in many finishes, all remarkable

# **OVERALL SIZES**

#6cm H10,5→12,5cm

## **BASE**

#6 x 1.9cm

### **TECHNICAL DATA**

One spotlight mounted on a 360° adjustable joint

Spotlight dimensions: #5cm L6,9cm

One GU10 fitting

No driver, this spotlight works directly on 230V

Dimmable spotlight

A fixing plate for the ceiling base (plan in PDF)

#### **AVAILABLE METAL FINISHES AND CODES**