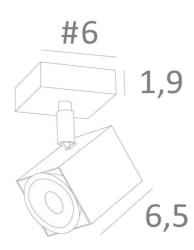

# **OVERALL SIZES**

#6cm H10,5→12,5cm

## **BASE**

#6 x 1.9cm

### **TECHNICAL DATA**

One spotlight mounted on a 360° adjustable joint

Spotlight dimensions: #5cm L6,9cm

One GU10 fitting

No driver, this spotlight works directly on 230V

Dimmable spotlight

A fixing plate for the ceiling base (plan in PDF)