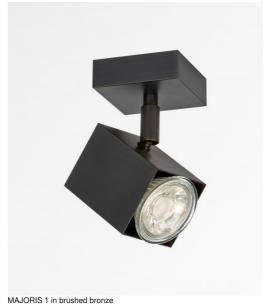

# **MAJORIS 1**

#### MAJORIS 1 is a square spotlight placed on a small square base

This ceiling light is discreet, easy to install and a must for adding more light to your home. To increase its efficiency, there are GU10 bulbs on the market with very high power and dimmable

The originality of the MAJORIS spotlight is his square shape which gives him a very contemporary look, a very modern design

This wonderful spotlight is offered in a beautiful range of five models, with one to five spots, distributed on square or rectangular bases

Traditionally handcrafted by expert craftsmen in brass work, this luminaire is offered in many finishes, all remarkable