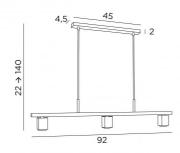

#### **OVERALL SIZES**

H22cm→140cm L92 x 5cm

#### **BASE**

45 x 4,5 x 2cm

### **TECHNICAL DATA**

Three GU10 fittings Dimmable suspension Hanger length: 92cm

Distance between spotlights: 40cm Spotlight dimensions: #5cm H6,9cm Distance between tubes: 37cm

Suspension adjustable in height during installation