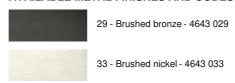

es. This high-quality product is enriched with remarkable finishes

The spotlights are equipped with GU10 bulbs and they are all hidden inside the spots

This luminaire works without a transformer and is dimmable by an external dimmer

The height of this suspension is adjustable and we offer three different lengths

#### **OVERALL SIZES**

H22cm→140cm L92 x 5cm

#### **BASE**

45 x 4,5 x 2cm

### **TECHNICAL DATA**

Three GU10 fittings Dimmable suspension Hanger length: 92cm

Distance between spotlights: 40cm Spotlight dimensions: #5cm H6,9cm Distance between tubes: 37cm

Suspension adjustable in height during installation

On request: longer suspension tubes

A fixing plate for the ceiling base (plan in PDF)

Mandatory use of LED bulbs (safety)

## **AVAILABLE METAL FINISHES AND CODES**