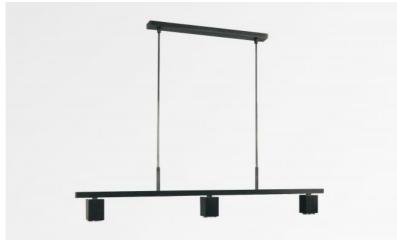

# **GEMINI 3**

GEMINI 3 in brushed bronze

#### **GEMINI 3** is a suspension with three fixed downward facing spotlights

The distribution of spotlights across the suspension ensures even illumination of the surface of the desk, worktop or table

This luminaire is made entirely of brass by craftsmen who perfectly combine traditional and modern techniques. This high-quality product is enriched with remarkable finishes

The spotlights are equipped with GU10 bulbs and they are all hidden inside the spots

This luminaire works without a transformer and is dimmable by an external dimmer

The height of this suspension is adjustable and we offer three different lengths