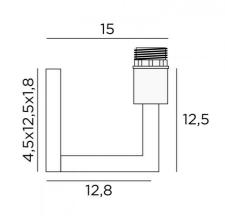

# MESSENGER





MESSENGER in brushed bronze with a KERMA structure in black epoxy and a decorative gold bulb  $\emptyset$ 125mm

MESSENGER is a wall light for a decorative bulb and KERMA structure (or for a traditional lampshade). She is fitted with a fastening ring on the fitting This wall light can be installed upside down, bulb down She completes an already installed KERMA suspension Another model exist to place only the bulb, see MESSENGER L

### OVERALL SIZES

H30cm L15cm |→20,5cm

**BASE** 4,5 x 12,5 x 1,8cm

#### TECHNICAL DATA

One E27 fitting with ring Dimmable wall light LED bulb Gold Ø125mm dim code 6834 000 (option) A fixing plate for the wall box (plan in PDF)

#### AVAILABLE METAL FINISHES AND CODES



28 - Light bronze - 1953 028

29 - Brushed bronze - 1953 029

## METAL STRUCTURES AND CO