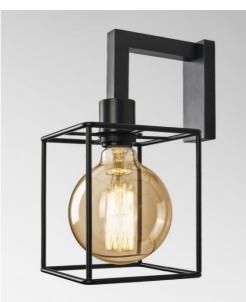

# MESSENGER

MESSENGER in brushed bronze with a KERMA structure in black epoxy and a decorative gold bulb  $\emptyset$ 125mm

MESSENGER is a wall light for a decorative bulb and KERMA structure (or for a traditional lampshade). She is fitted with a fastening ring on the fitting This wall light can be installed upside down, bulb down She completes an already installed KERMA suspension Another model exist to place only the bulb, see MESSENGER L

#### TECHNICAL DATA

One E27 fitting with ring Dimmable wall light LED bulb Gold Ø125mm dim code 6834 000 (option) A fixing plate for the wall box (plan in PDF)

## METAL STRUCTURES AND CODES

KERMA STRUCTURE : #15 - 15 - 17cm Code : 4999 002 Code : 4999 025